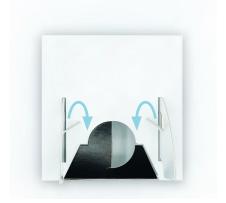

# Step 5

Push the wings through the long rectangular holes you made in step 2. The unit should now be able to stand up.

# Step 6

Turn the unit around and fold the small triangles in the wings into the middle of the back of the display. This will lock the display unit in place.