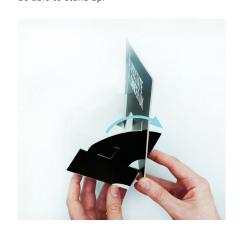

### Step 3

Twist the bottom section of the unit to the left, turning this section over

## Step 4

Fold the two wings of the bottom section in towards the middle.

# Step 5

Push the wings through the long rectangular holes you made in step 2. The unit should now be able to stand up.