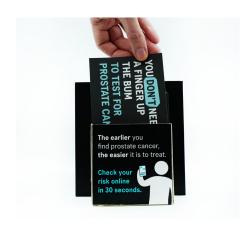

# Risk Awareness Card Display Set Up

### Step 1

Lay the unit flat with the text side facing up.



## Step 2

Remove the long thin perforated strips from the display by pushing them through the unit.



### Step 3

Twist the bottom section of the unit to the left, turning this section over





## Step 4

Fold the two wings of the bottom section in towards the middle.



# Step 5

Push the wings through the long rectangular holes you made in step 2. The unit should now be able to stand up.



# Step 6

Turn the unit around and fold the small triangles in the wings into the middle of the back of the display. This will lock the display unit in place.



# Step 7

Add the awareness cards in the front pouch and you are done!